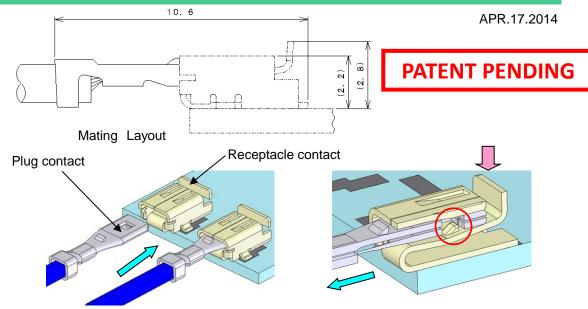

## Wire-to-board connectors LEKconnector

is wire-to-board This LEK connector connector that does not use the housing and has a positive lock.

This enables to absorb misalignment when mating connector.

## Secure locking structure

Connector can be pulled out with unlocking the dimple when pushing the lock lever of receptacle. 4. 5<sup>±0.05</sup>

Mating/unmating at both sides enables.

http://www.jst-mfg.com