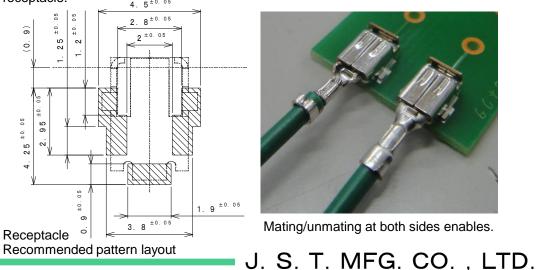

## Specifications

- Current rating: 3A(AC/DC)
- Temperature range: -55°C~+85°C (including temperature rise in applying electrical current)
- Contact resistance: Initial value: 20mΩMax After environmental testing: 30mΩMax ●Part number: SLEKH-001T-P0.6
- :LEK-01RS-2RPT-TL
- Applicable wire: AWG #22~#26

Connector can be pulled out with unlocking the dimple when pushing the lock lever of receptacle. 4. 5<sup>±0.05</sup>

Mating/unmating at both sides enables.

http://www.jst-mfg.com